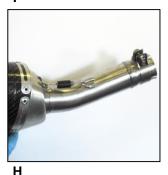

- •Insert the spacer TY125 (Fig. H) and fix to the tail of the bike using the screw M8x16 and the washer 8x24 in the pack (Fig. I);
- · Mount the silencer ring holders and their rubbers together Fig. J;
- •Position the silencer ring holder on the silencer making sure that it is positioned as in Fig. K, use the screw M8x20 and washer 8x16 to fix to the spacer (Fig.L);