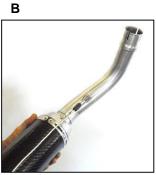

## ASSEMBLY NOTE pag. 1/3

Yamaha R1 1000 2009 Y090 2 SIL

 Assemble the silencers with their respective final bodies (Fig. A - D) fix them with the springs in the pack (Fig. B - E); position the 2 metal bands (in the pack) without tightening the screws (Fig.C - F); the right hand final body is the shortest of the 2: