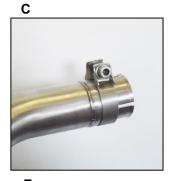

## ASSEMBLY NOTE pag. 1/3

Yamaha R1 1000 2009 Y090 2 SIL

 Assemble the silencers with their respective final bodies (Fig. A - D) fix them with the springs in the pack (Fig. B - E); position the 2 metal bands (in the pack) without tightening the screws (Fig.C - F); the right hand final body is the shortest of the 2: