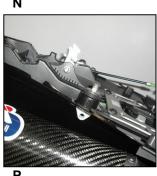

#### **ASSEMBLY NOTE** pag. 2/3

Y090 Yamaha R1 1000 2009 2 SIL

М

**MOUNTING THE TERMIGNONI** 

- making sure that it is positioned correctly as it was for the left hand side, using the screw M8x20 and a washer 8x16 to fix to the spacer (Fig. 0);
- •Mount the respective clips (in the pack) to the respective final bodies as seen in Fig. P;
- •The biggest carbon heat shield must be fixed to the right hand final body (Fig. Q);
- •As seen in Fig. R S using a screw M5x12, a spacer TD079 and an amid washer (in the pack) to fix the right hand heat shield to the Termignoni final body (Fig. T);
- •Using a screw M5x12, a spacer TD079 and an amid washer to fix the heat shield TY129 to the left hand final body (Fig. U - V);
- Position the silencers correctly as seen in Fig. X;
- •Tighten all screws, starting from the ones of the metal band and finishing with the ones of the final bodies (Fig.Y).