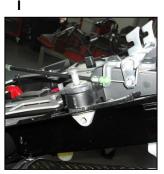

- •Insert the spacer TY125 (Fig. H) and fix to the tail of the bike using the screw M8x16 and the washer 8x24 in the pack (Fig. I);
- · Mount the silencer ring holders and their rubbers together Fig. J;
- •Position the silencer ring holder on the silencer making sure that it is positioned as in Fig. K, use the screw M8x20 and washer 8x16 to fix to the spacer (Fig.L);