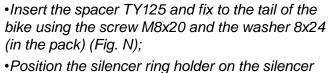

- •Insert the spacer TY125 (Fig. H) and fix to the tail of the bike using the screw M8x16 and the washer 8x24 in the pack (Fig. I);
- · Mount the silencer ring holders and their rubbers together Fig. J;
- •Position the silencer ring holder on the silencer making sure that it is positioned as in Fig. K, use the screw M8x20 and washer 8x16 to fix to the spacer (Fig.L);