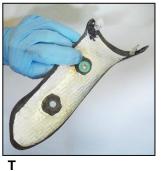

#### **ASSEMBLY NOTE** pag. 2/3

Y090 Yamaha R1 1000 2009 2 SIL

М

**MOUNTING THE TERMIGNONI** 

- making sure that it is positioned correctly as it was for the left hand side, using the screw M8x20 and a washer 8x16 to fix to the spacer (Fig. 0);
- •Mount the respective clips (in the pack) to the respective final bodies as seen in Fig. P;
- •The biggest carbon heat shield must be fixed to the right hand final body (Fig. Q);
- •As seen in Fig. R S using a screw M5x12, a spacer TD079 and an amid washer (in the pack) to fix the right hand heat shield to the Termignoni final body (Fig. T);
- •Using a screw M5x12, a spacer TD079 and an amid washer to fix the heat shield TY129 to the left hand final body (Fig. U - V);
- Position the silencers correctly as seen in Fig. X;
- •Tighten all screws, starting from the ones of the metal band and finishing with the ones of the final bodies (Fig.Y).