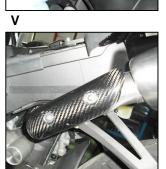

#### **ASSEMBLY NOTE** pag. 2/3

Y090 Yamaha R1 1000 2009 2 SIL

М

**MOUNTING THE TERMIGNONI** 

- making sure that it is positioned correctly as it was for the left hand side, using the screw M8x20 and a washer 8x16 to fix to the spacer (Fig. 0);
- •Mount the respective clips (in the pack) to the respective final bodies as seen in Fig. P;
- •The biggest carbon heat shield must be fixed to the right hand final body (Fig. Q);
- •As seen in Fig. R S using a screw M5x12, a spacer TD079 and an amid washer (in the pack) to fix the right hand heat shield to the Termignoni final body (Fig. T);
- •Using a screw M5x12, a spacer TD079 and an amid washer to fix the heat shield TY129 to the left hand final body (Fig. U - V);
- Position the silencers correctly as seen in Fig. X;
- •Tighten all screws, starting from the ones of the metal band and finishing with the ones of the final bodies (Fig.Y).