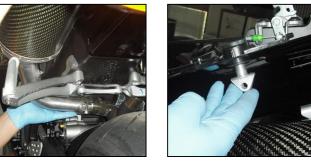

- •Insert the spacer TY125 (Fig. H) and fix to the tail of the bike using the screw M8x16 and the washer 8x24 in the pack (Fig. I);
- · Mount the silencer ring holders and their rubbers together Fig. J;
- •Position the silencer ring holder on the silencer making sure that it is positioned as in Fig. K, use the screw M8x20 and washer 8x16 to fix to the spacer (Fig.L);