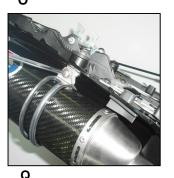

#### **ASSEMBLY NOTE** pag. 2/3

Y090 Yamaha R1 1000 2009 2 SIL

М

**MOUNTING THE TERMIGNONI** 

- making sure that it is positioned correctly as it was for the left hand side, using the screw M8x20 and a washer 8x16 to fix to the spacer (Fig. 0);
- •Mount the respective clips (in the pack) to the respective final bodies as seen in Fig. P;
- •The biggest carbon heat shield must be fixed to the right hand final body (Fig. Q);
- •As seen in Fig. R S using a screw M5x12, a spacer TD079 and an amid washer (in the pack) to fix the right hand heat shield to the Termignoni final body (Fig. T);
- •Using a screw M5x12, a spacer TD079 and an amid washer to fix the heat shield TY129 to the left hand final body (Fig. U - V);
- Position the silencers correctly as seen in Fig. X;
- •Tighten all screws, starting from the ones of the metal band and finishing with the ones of the final bodies (Fig.Y).