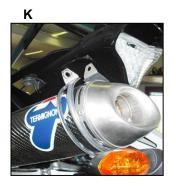

- •Insert the spacer TY125 (Fig. H) and fix to the tail of the bike using the screw M8x16 and the washer 8x24 in the pack (Fig. I);
- · Mount the silencer ring holders and their rubbers together Fig. J;
- •Position the silencer ring holder on the silencer making sure that it is positioned as in Fig. K, use the screw M8x20 and washer 8x16 to fix to the spacer (Fig.L);