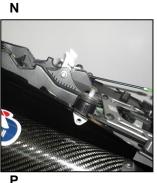

#### **ASSEMBLY NOTE** pag. 2/3

Y090 Yamaha R1 1000 2009 2 SIL

М

**MOUNTING THE TERMIGNONI** 

- making sure that it is positioned correctly as it was for the left hand side, using the screw M8x20 and a washer 8x16 to fix to the spacer (Fig. 0);
- •Mount the respective clips (in the pack) to the respective final bodies as seen in Fig. P;
- •The biggest carbon heat shield must be fixed to the right hand final body (Fig. Q);
- •As seen in Fig. R S using a screw M5x12, a spacer TD079 and an amid washer (in the pack) to fix the right hand heat shield to the Termignoni final body (Fig. T);
- •Using a screw M5x12, a spacer TD079 and an amid washer to fix the heat shield TY129 to the left hand final body (Fig. U - V);
- Position the silencers correctly as seen in Fig. X;
- •Tighten all screws, starting from the ones of the metal band and finishing with the ones of the final bodies (Fig.Y).