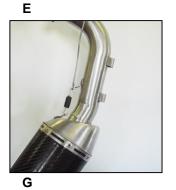

## ASSEMBLY NOTE pag. 1/3

Yamaha R1 1000 2009 Y090 2 SIL

 Assemble the silencers with their respective final bodies (Fig. A - D) fix them with the springs in the pack (Fig. B - E); position the 2 metal bands (in the pack) without tightening the screws (Fig.C - F); the right hand final body is the shortest of the 2: