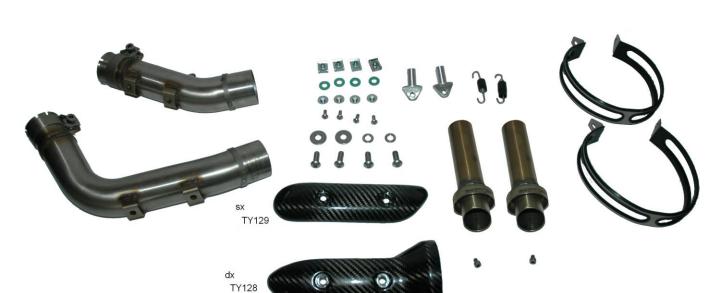

### TERMIGNONI S.p.A.

Via della Rampina, 1 15077 Predosa – Italy www.termignoni.it Tel. 0039.0131.71666 Fax 0039.0131.71696 info@termignoni.it

## PACKING LIST Pag.3/3

| Y090 | Yamaha R1 1000 2009 | 2 SIL |
|------|---------------------|-------|
|------|---------------------|-------|

- N° 1 RIGHT SILENCER Y090 ova "B" L. 300 cap TER282
- N° 1 LEFT SILENCER Y090 ova "B" L. 300 cap TER282
- N° 1 RIGHT HAND FINAL BODY Y090
- N° 1 LEFT HAND FINAL BODY Y090
- N° 2 RING HOLDERS TY126 + RUBBER
- N° 2 SHORT SPRINGS TER009 WITH RUBBER
- N° 2 METAL BANDS **TY042** WITH SCREWS **M8X25** AND WASHER **8X16**
- N° 2 SPACERS TY125
- N° 4 CLIPS M5
- N° 4 SMALL ARMID WASHERS
- N° 4 SPACERS TD079
- N° 2 SCREWS M8X20
- N° 2 SCREWS M8X16
- N° 4 SCREWS M5X12
- N° 2 WASHERS **8X24**
- N° 2 WASHERS 8X16
- N° 1 LEFT HEAT SHIELD TY129
- N° 1 RIGHT HEAT SHIELD TY128