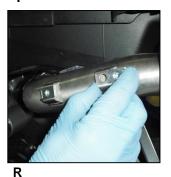

#### **ASSEMBLY NOTE** pag. 2/3

Y090 Yamaha R1 1000 2009 2 SIL

М

**MOUNTING THE TERMIGNONI** 

- making sure that it is positioned correctly as it was for the left hand side, using the screw M8x20 and a washer 8x16 to fix to the spacer (Fig. 0);
- •Mount the respective clips (in the pack) to the respective final bodies as seen in Fig. P;
- •The biggest carbon heat shield must be fixed to the right hand final body (Fig. Q);
- •As seen in Fig. R S using a screw M5x12, a spacer TD079 and an amid washer (in the pack) to fix the right hand heat shield to the Termignoni final body (Fig. T);
- •Using a screw M5x12, a spacer TD079 and an amid washer to fix the heat shield TY129 to the left hand final body (Fig. U - V);
- Position the silencers correctly as seen in Fig. X;
- •Tighten all screws, starting from the ones of the metal band and finishing with the ones of the final bodies (Fig.Y).