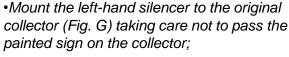

## ASSEMBLY NOTE pag. 1/3

Yamaha R1 1000 2009 Y090 2 SIL

 Assemble the silencers with their respective final bodies (Fig. A - D) fix them with the springs in the pack (Fig. B - E); position the 2 metal bands (in the pack) without tightening the screws (Fig.C - F); the right hand final body is the shortest of the 2: