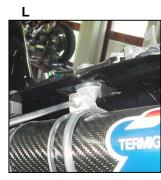

- •Insert the spacer TY125 (Fig. H) and fix to the tail of the bike using the screw M8x16 and the washer 8x24 in the pack (Fig. I);
- · Mount the silencer ring holders and their rubbers together Fig. J;
- •Position the silencer ring holder on the silencer making sure that it is positioned as in Fig. K, use the screw M8x20 and washer 8x16 to fix to the spacer (Fig.L);