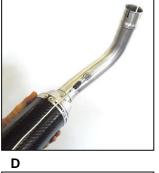

## ASSEMBLY NOTE pag. 1/3

Yamaha R1 1000 2009 Y090 2 SIL

 Assemble the silencers with their respective final bodies (Fig. A - D) fix them with the springs in the pack (Fig. B - E); position the 2 metal bands (in the pack) without tightening the screws (Fig.C - F); the right hand final body is the shortest of the 2: