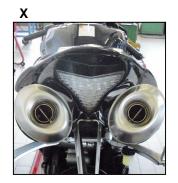

#### **ASSEMBLY NOTE** pag. 2/3

Y090 Yamaha R1 1000 2009 2 SIL

М

**MOUNTING THE TERMIGNONI** 

- making sure that it is positioned correctly as it was for the left hand side, using the screw M8x20 and a washer 8x16 to fix to the spacer (Fig. 0);
- •Mount the respective clips (in the pack) to the respective final bodies as seen in Fig. P;
- •The biggest carbon heat shield must be fixed to the right hand final body (Fig. Q);
- •As seen in Fig. R S using a screw M5x12, a spacer TD079 and an amid washer (in the pack) to fix the right hand heat shield to the Termignoni final body (Fig. T);
- •Using a screw M5x12, a spacer TD079 and an amid washer to fix the heat shield TY129 to the left hand final body (Fig. U - V);
- Position the silencers correctly as seen in Fig. X;
- •Tighten all screws, starting from the ones of the metal band and finishing with the ones of the final bodies (Fig.Y).