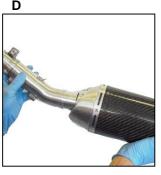

## ASSEMBLY NOTE pag. 1/3

Yamaha R1 1000 2009 Y090 2 SIL

 Assemble the silencers with their respective final bodies (Fig. A - D) fix them with the springs in the pack (Fig. B - E); position the 2 metal bands (in the pack) without tightening the screws (Fig.C - F); the right hand final body is the shortest of the 2: