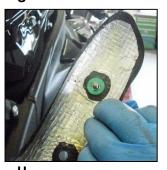

#### **ASSEMBLY NOTE** pag. 2/3

Y090 Yamaha R1 1000 2009 2 SIL

М

**MOUNTING THE TERMIGNONI** 

- making sure that it is positioned correctly as it was for the left hand side, using the screw M8x20 and a washer 8x16 to fix to the spacer (Fig. 0);
- •Mount the respective clips (in the pack) to the respective final bodies as seen in Fig. P;
- •The biggest carbon heat shield must be fixed to the right hand final body (Fig. Q);
- •As seen in Fig. R S using a screw M5x12, a spacer TD079 and an amid washer (in the pack) to fix the right hand heat shield to the Termignoni final body (Fig. T);
- •Using a screw M5x12, a spacer TD079 and an amid washer to fix the heat shield TY129 to the left hand final body (Fig. U - V);
- Position the silencers correctly as seen in Fig. X;
- •Tighten all screws, starting from the ones of the metal band and finishing with the ones of the final bodies (Fig.Y).