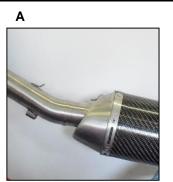

## ASSEMBLY NOTE pag. 1/3

Yamaha R1 1000 2009 Y090 2 SIL

 Assemble the silencers with their respective final bodies (Fig. A - D) fix them with the springs in the pack (Fig. B - E); position the 2 metal bands (in the pack) without tightening the screws (Fig.C - F); the right hand final body is the shortest of the 2: