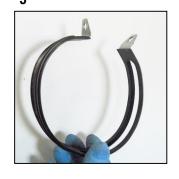

## ASSEMBLY NOTE pag. 1/3

Yamaha R1 1000 2009 Y090 2 SIL

 Assemble the silencers with their respective final bodies (Fig. A - D) fix them with the springs in the pack (Fig. B - E); position the 2 metal bands (in the pack) without tightening the screws (Fig.C - F); the right hand final body is the shortest of the 2: